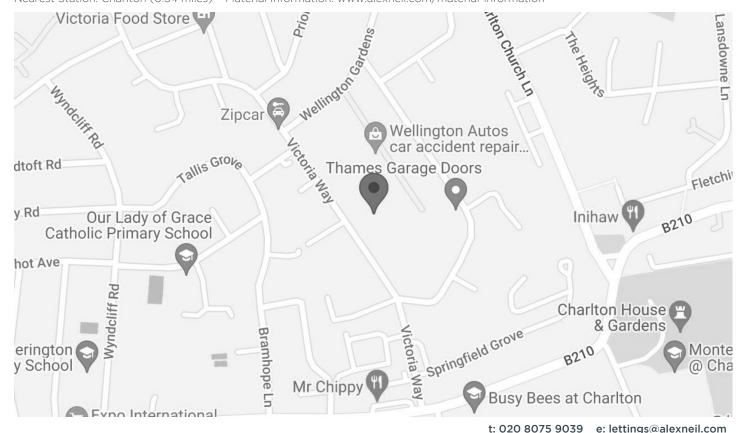

Borough: Royal Greenwich\* Council Tax: C\* EPC: C Tenancy Deposit: £1,500 24+ Month AST Offered Nearest Station: Charlton (0.34 miles) Material Information: www.alexneil.com/material-information

Disclaimer: Property descriptions are subjective and used in good faith as an opinion rather than statements of fact. The owner provided information relating to title, tenure, service charges and ground rent information. Therefore, please make specific enquiries to ensure that our descriptions match your expectations of the property. Floor plan measurements are approximate and for illustrative purposes only. Furthermore, we have not tested any services, systems or appliances at this property. And we strongly recommend that you verify all the provided information on inspection and that your surveyor and conveyancer further confirm details. Also, market conditions and property values regularly fluctuate. And showcased sold properties demonstrate our previous successes rather than indicate live property values. \*As advised by the owner. \*\*Property sold subject to contract.