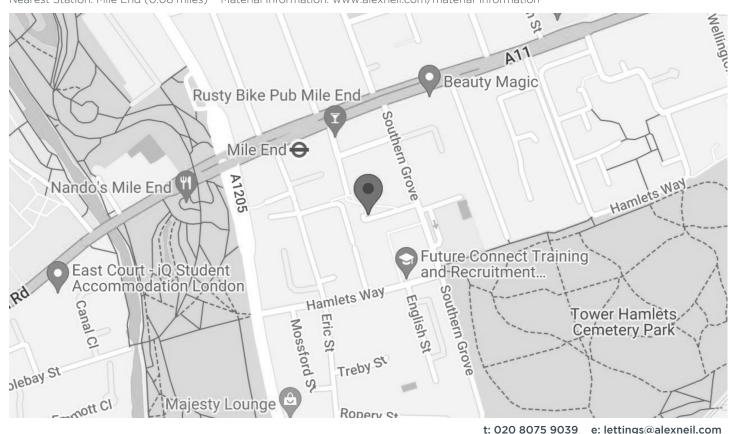

Borough: Tower Hamlets\* Council Tax: C\* EPC: TBA Tenancy Deposit: £1,616 24+ Month AST Offered Nearest Station: Mile End (0.08 miles) Material Information: www.alexneil.com/material-information

Disclaimer: Property descriptions are subjective and used in good faith as an opinion rather than statements of fact. The owner provided information relating to title, tenure, service charges and ground rent information. Therefore, please make specific enquiries to ensure that our descriptions match your expectations of the property. Floor plan measurements are approximate and for illustrative purposes only. Furthermore, we have not tested any services, systems or appliances at this property. And we strongly recommend that you verify all the provided information on inspection and that your surveyor and conveyancer further confirm details. Also, market conditions and property values regularly fluctuate. And showcased sold properties demonstrate our previous successes rather than indicate live property values. "As advised by the owner." Property sold subject to contract.