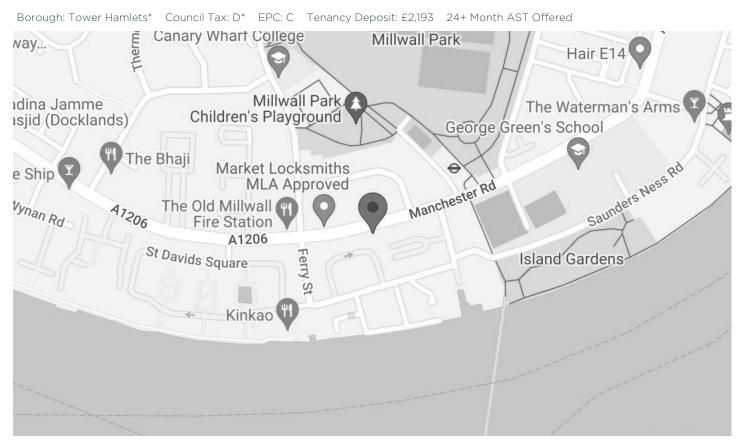

## MANCHESTER ROAD E14

Offered to the market is this fully renovated three bedroom end of terrace house. Comprising of a large reception room with a dining area, an open plan contemporary kitchen, two double bedrooms, one single bedroom and a bathroom with a shower. Boasting a private landscaped garden, off street parking, wooden flooring and gas central heating. Manchester Road falls within the catchment of many highly regarded schools and is well placed for Island Gardens DLR, various bus routes and Greenwich Foot Tunnel. With such a prime position, this is an ideal home for families or sharers alike.