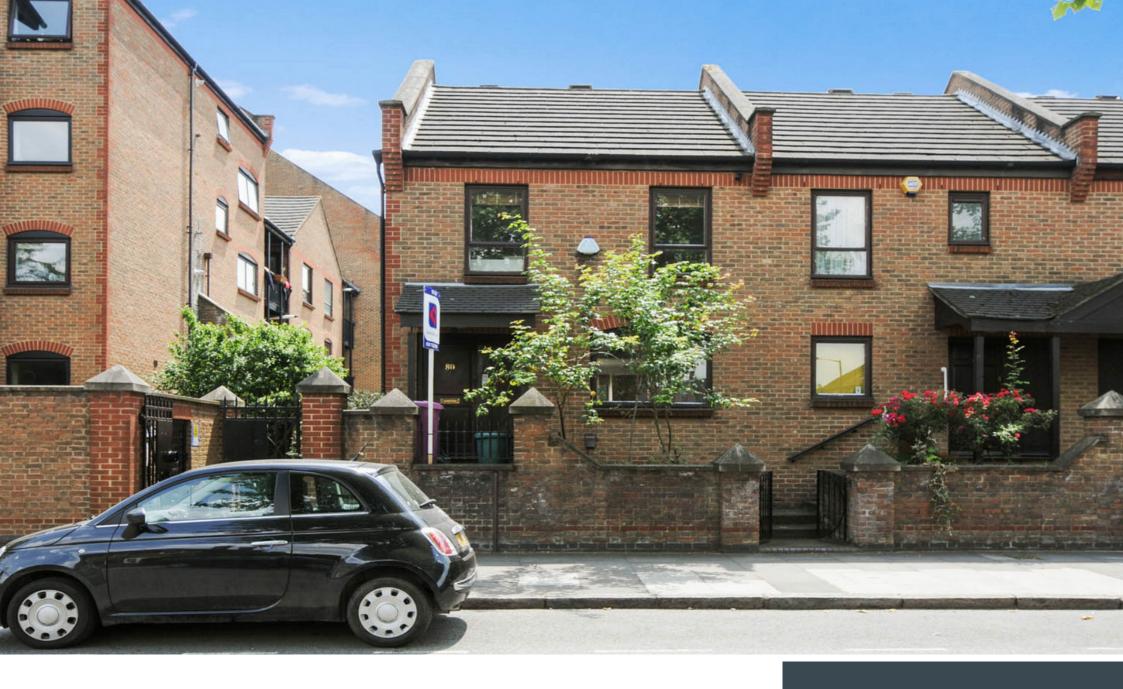

MANCHESTER ROAD E14

3 bedroom terraced house

## MANCHESTER ROAD E14

Offered to the market is this fully renovated three bedroom end of terrace house. Comprising of a large reception room with a dining area, an open plan contemporary kitchen, two double bedrooms, one single bedroom and a bathroom with a shower. Boasting a private landscaped garden, off street parking, wooden flooring and gas central heating. Manchester Road falls within the catchment of many highly regarded schools and is well placed for Island Gardens DLR, various bus routes and Greenwich Foot Tunnel. With such a prime position, this is an ideal home for families or sharers alike.