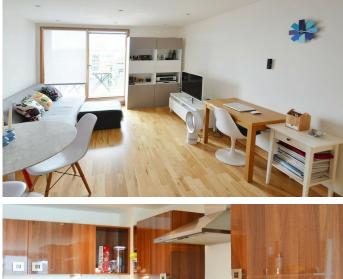

## HARLEY HOUSE E14

Set on the fourth floor of this highly desirable building, is this one double bedroom apartment offering stunning City skyline views. Internally, this property offers a spacious reception/diner with boasting floor to ceiling windows and access to a private balcony, semi-open plan fully fitted kitchen with integrated appliances, master bedroom complete with built in wardrobe and a modern family bathroom. Further benefits include wooden floors and ample storage space. Conveniently located for excellent transport links and local amenities. Viewing highly recommended.