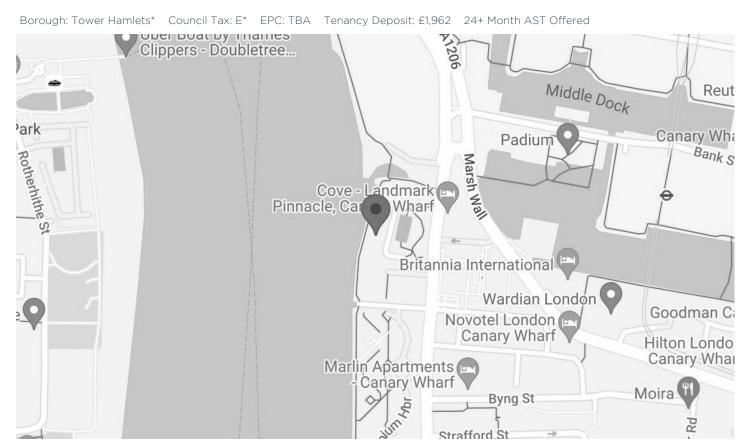

## CASCADES TOWER E14

Situated in a Riverside development with porter, is this spacious two double bedroom apartment. This property benefits from an open plan living/dining room with access to a private balcony, a fully fitted kitchen, two double bedrooms with ample storage, a three piece family bathroom and en-suite shower room to master bedroom. Cascades Tower is fantastically located in the heart of Canary Wharf, perfect for the shops, bars and restaurants as well as links to the City. Full use of the communal swimming pool, gym and tennis court and benefits from your water and heating included in your rent.