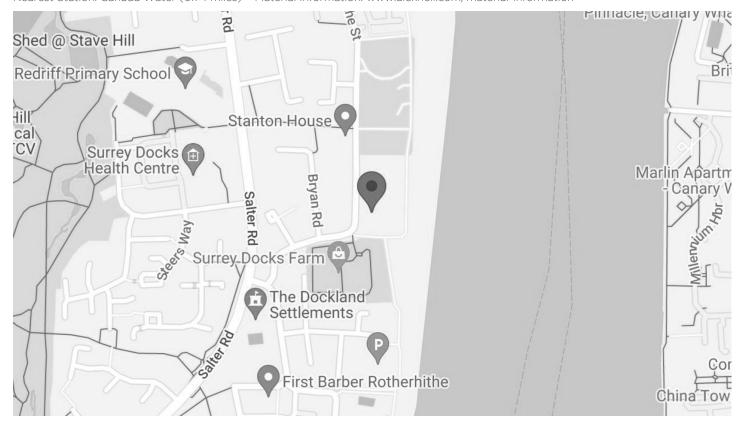

Borough: Southwark\* Council Tax: F\* EPC: B Tenancy Deposit: £1,962 24+ Month AST Offered

Nearest Station: Canada Water (0.74 miles) Material Information: www.alexneil.com/material-information

t: 020 8075 9039 e: lettings@alexneil.com