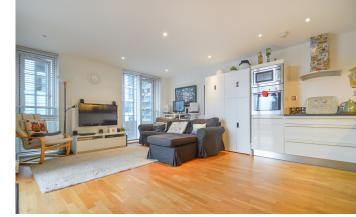

## ABILITY PLACE E14

A spectacular one bedroom apartment, situated on the twelfth floor in the iconic Ability Place Development. The property is finished to an exceptionally high standard and brags a spacious lounge, fully equipped kitchen, a cutting edge bathroom suite, a large bedroom with built in wardrobes and a private balcony. This remarkable apartment has superb positioning, directly on Millwall Inner Dock, with a choice of convenient transport links and the countless amenities that Canary Wharf offers. Ability Place also enjoys a resident's health spa, a gym and 24-hour concierge.