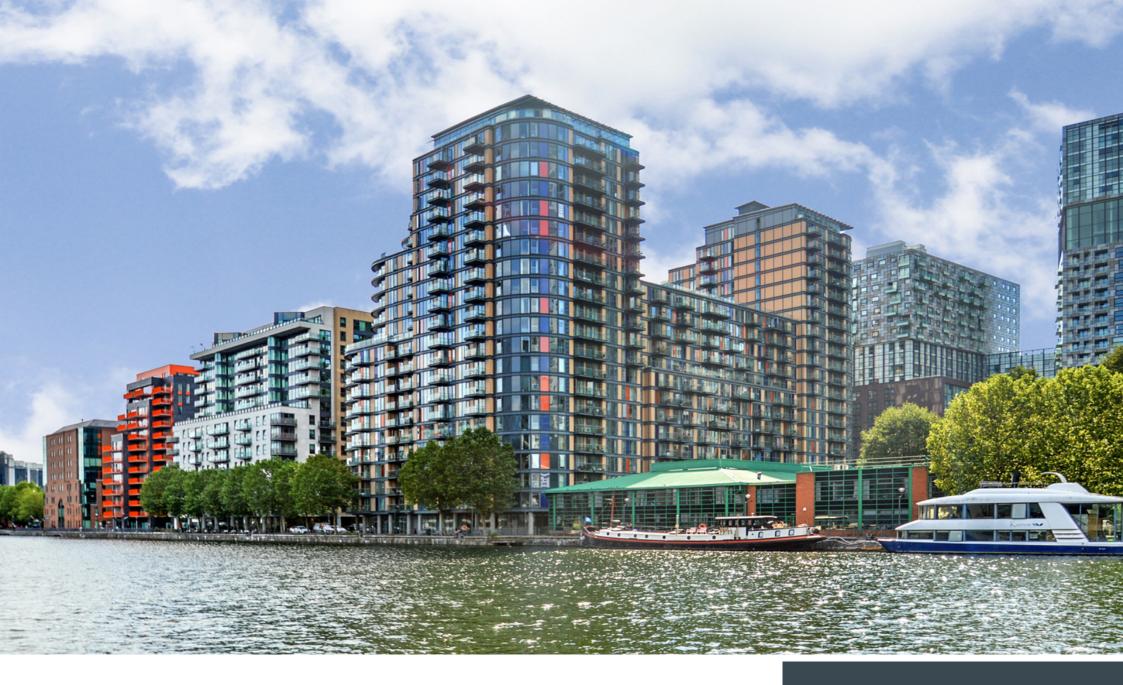

## ABILITY PLACE E14

A spectacular one bedroom apartment, situated on the twelfth floor in the iconic Ability Place Development. The property is finished to an exceptionally high standard and brags a spacious lounge, fully equipped kitchen, a cutting edge bathroom suite, a large bedroom with built in wardrobes and a private balcony. This remarkable apartment has superb positioning, directly on Millwall Inner Dock, with a choice of convenient transport links and the countless amenities that Canary Wharf offers. Ability Place also enjoys a resident's health spa, a gym and 24-hour concierge.