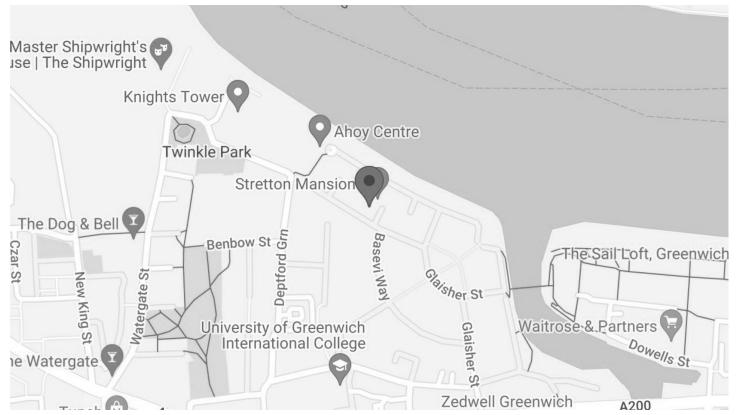

## STRETTON MANSIONS SE8

A spacious two bedroom apartment, located within the popular Millennium Quay Development. Positioned facing the River Thames and presented in good condition throughout. The property comprises of a large reception room with floor to ceiling windows offering unparalleled River views, fully fitted kitchen with integrated appliances, two large bedrooms and a modern family bathroom. Benefits include storage space, secure entry, residents parking and an attentive concierge service. Ideally placed for Greenwich offering a plethora of trendy bars and restaurants as well as fantastic transport links.