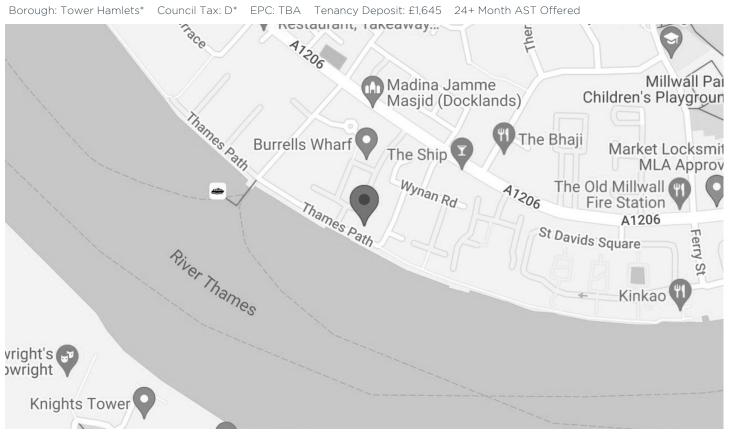

CHART HOUSE E14

1 bedroom duplex apartment

## CHART HOUSE E14

A unique one-bedroom duplex apartment, set in one of the most desirable development in Docklands. Burrells Wharf offers prestigious living and is set over two floors. Boasting modern and luxurious decor throughout and comprising of a large lounge with an newly fitted kitchen, a large master bedroom and a high-end bathroom. This newly refurbished property also offers stunning views over Canary Wharf, high ceilings and underground parking. The development offers concierge service, communal gymnasium, sauna and a swimming pool. Placed well for transport and amenities. Viewing highly recommended.