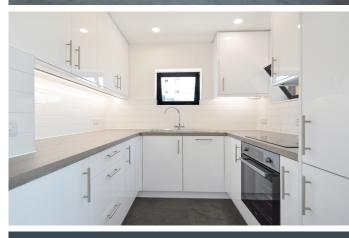

## CHART HOUSE E14

A unique one-bedroom duplex apartment, set in one of the most desirable development in Docklands. Burrells Wharf offers prestigious living and is set over two floors. Boasting modern and luxurious decor throughout and comprising of a large lounge with an newly fitted kitchen, a large master bedroom and a high-end bathroom. This newly refurbished property also offers stunning views over Canary Wharf, high ceilings and underground parking. The development offers concierge service, communal gymnasium, sauna and a swimming pool. Placed well for transport and amenities. Viewing highly recommended.