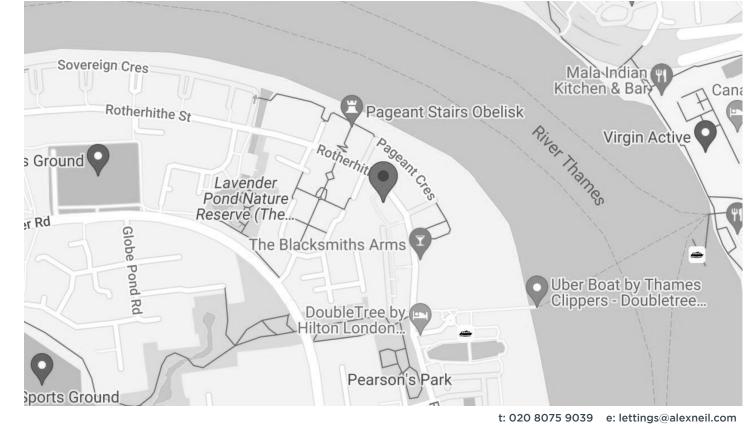

## CHERRY COURT SE16

A well-proportioned four-bedroom, split level apartment ideally located within the sought-after Acorn Walk Development. Neutrally decorated throughout, this property comprises of a spacious reception room, separate fully fitted kitchen, double bedrooms and two-family bathrooms. Boasting a private balcony offering views of the Thames, this property further benefits from wooden flooring, double glazing and allocated parking. Acorn Walk boasts a superb location with the River Bus offering excellent connections to The City and Canary Wharf and an array of amenities easily accessible.

## ALEX NEIL

ESTATE AGENTS SINCE 1984

Borough: Southwark\* Council Tax: D\* EPC: D Tenancy Deposit: £2,770 24+ Month AST Offered Nearest Station: Rotherhithe (0.82 miles) Material Information: www.alexneil.com/material-information