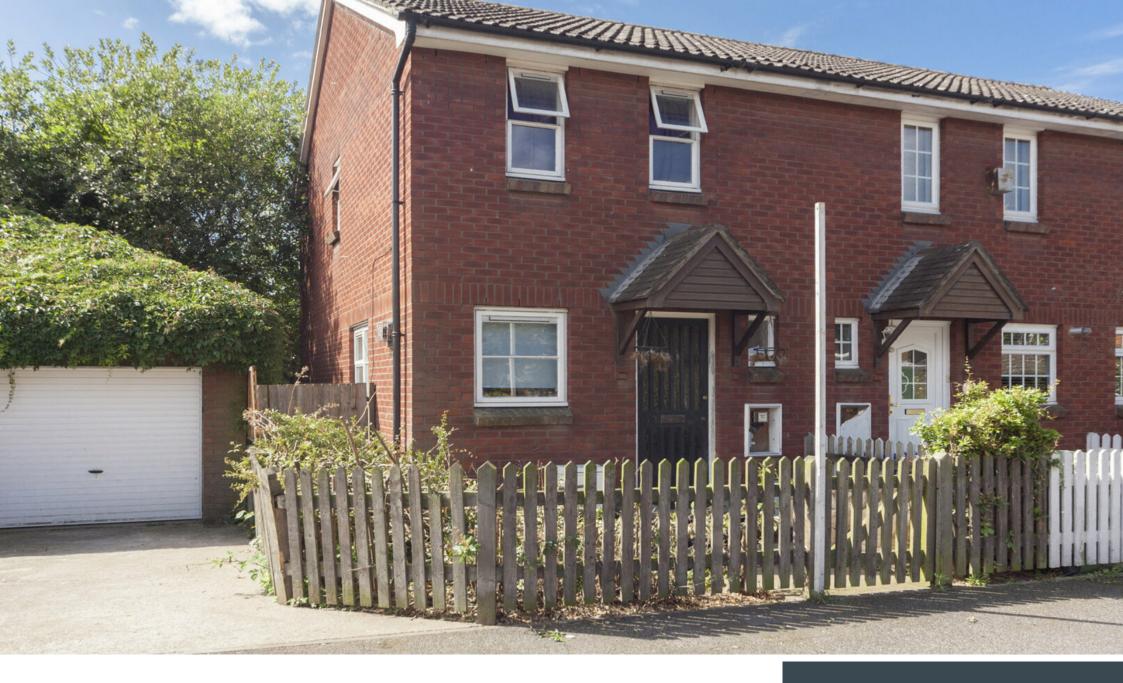

LAVENDER ROAD SE16

2 bedroom terraced house

## LAVENDER ROAD SE16

Located on a quiet residential street overlooking Lavender Pond, is this superb two bedroom House ideally located for both Rotherhithe and Canada Water stations. This property comprises of a large living room with an open plan kitchen leading to a private garden, two good sized bedrooms and a modern three piece bathroom. Lavender Road further benefits from wooden flooring, off street parking and ample storage. This property is within easy reach of local amenities and transport links. Viewing highly recommended.