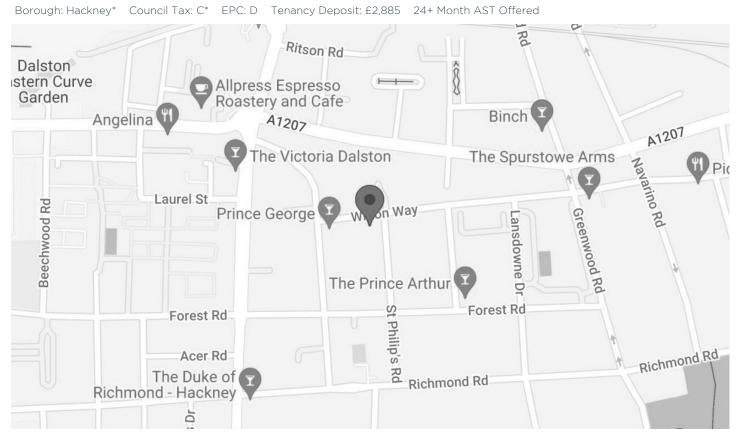

## WILTON WAY E8

A fantastic opportunity to live in this rarely available top floor, three-bedroom apartment. Wilton Way is presented in excellent condition and offers modern living. Providing a spacious open plan reception room with a fitted kitchen, three double bedrooms, a family bathroom, ample storage space and a generous Roof Terrace. Ideally placed for great local amenities and within short distance to Dalston Junction and Hackney Downs Stations. Do not miss out on this apartment, viewings are highly recommended.