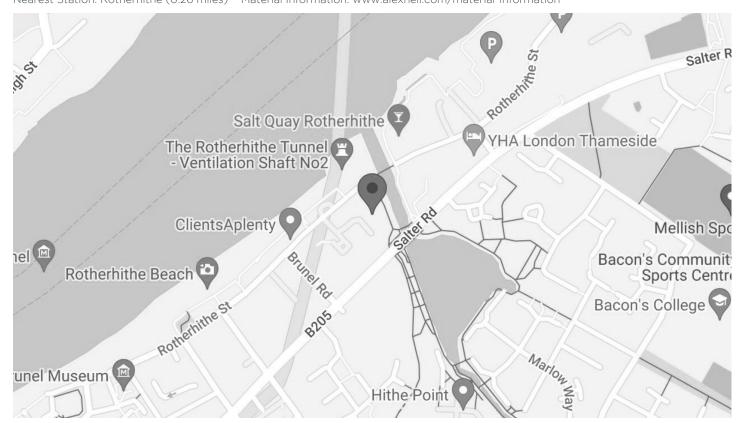

## ALEX NEIL

ESTATE AGENTS SINCE 1984

Borough: Southwark\* Council Tax: E\* EPC: TBA Tenancy Deposit: £1,847 24+ Month AST Offered Nearest Station: Rotherhithe (0.26 miles) Material Information: www.alexneil.com/material-information