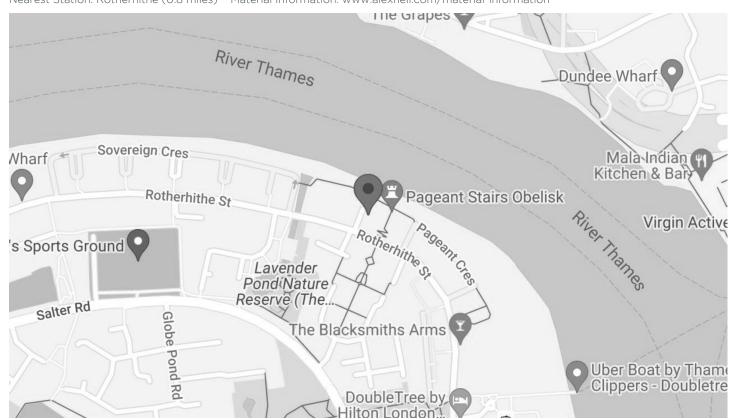

Borough: Southwark\* Council Tax: E\* EPC: C Tenancy Deposit: £1,904 24+ Month AST Offered Nearest Station: Rotherhithe (0.8 miles) Material Information: www.alexneil.com/material-information

t: 020 8075 9039 e: lettings@alexneil.com