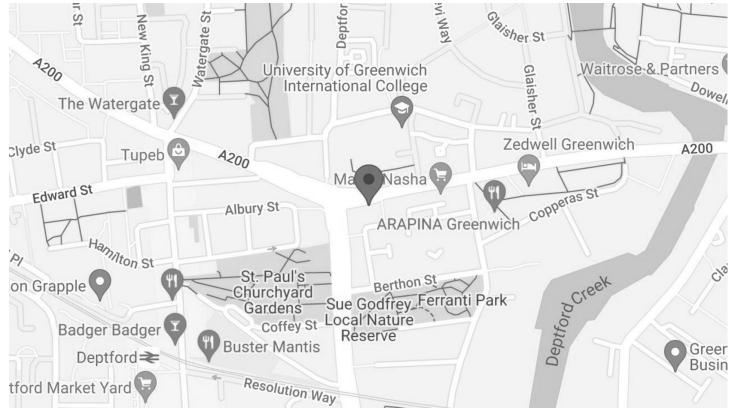

## ALEX NEIL

ESTATE AGENTS SINCE 1984

Borough: Royal Greenwich\* Council Tax: C\* EPC: C Tenancy Deposit: £2,077 24+ Month AST Offered Nearest Station: Deptford (0.21 miles) Material Information: www.alexneil.com/material-information