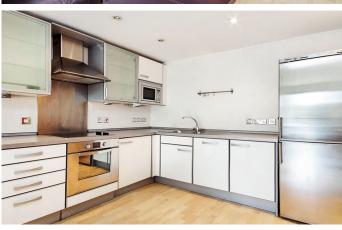

## STANTON HOUSE SE16

Offered to the market is this superb two-bedroom apartment, located in the sought after Rotherhithe Street. The property comprises of a spacious open plan lounge with fully fitted kitchen with floor to ceiling window and access to a private balcony, two double bedrooms, en-suite to the master and a modern three piece family bathroom. Benefiting from secure parking, daytime concierge, ample storage and a large roof terrace offering spectacular views of Canary Wharf. Ideally situated for a number of transport links and amenities. Viewing highly recommended