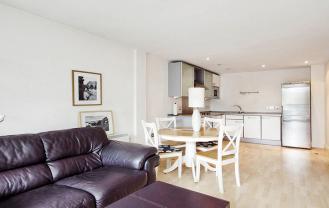

## STANTON HOUSE SE16

Offered to the market is this superb two-bedroom apartment, located in the sought after Rotherhithe Street. The property comprises of a spacious open plan lounge with fully fitted kitchen with floor to ceiling window and access to a private balcony, two double bedrooms, en-suite to the master and a modern three piece family bathroom. Benefiting from secure parking, daytime concierge, ample storage and a large roof terrace offering spectacular views of Canary Wharf. Ideally situated for a number of transport links and amenities. Viewing highly recommended