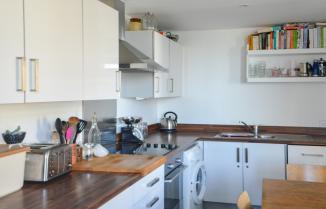

## WHARTON HOUSE E2

A stylish eighth floor, two bedroom apartment, set in the newly developed Wharton House. The building delivers luxurious enviable suburban living. Tucked away along Regents Canal, the location is tranquil yet highly convenient, surrounded by parks and greenery. Internally comprising a large lounge with an open plan kitchen, large bedrooms, spacious private balcony with views of Meath Park and a modern family bathroom. Also offering close transports links as Mile End, Stepney Green and Bethnal Green stations being in walking distance.