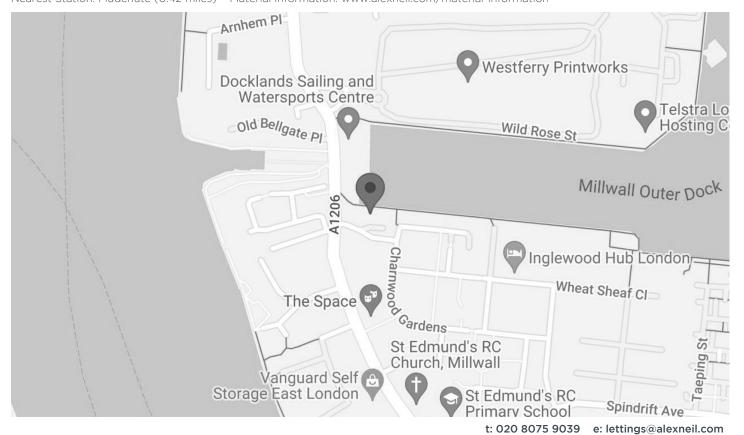

Borough: Tower Hamlets\* Council Tax: E\* EPC: B Tenancy Deposit: £1,789 24+ Month AST Offered Nearest Station: Mudchute (0.42 miles) Material Information: www.alexneil.com/material-information

Disclaimer: Property descriptions are subjective and used in good faith as an opinion rather than statements of fact. The owner provided information relating to title, tenure, service charges and ground rent information. Therefore, please make specific enquiries to ensure that our descriptions match your expectations of the property. Floor plan measurements are approximate and for illustrative purposes only. Furthermore, we have not tested any services, systems or appliances at this property. And we strongly recommend that you verify all the provided information on inspection and that your surveyor and conveyancer further confirm details. Also, market conditions and property values regularly fluctuate. And showcased sold properties demonstrate our previous successes rather than indicate live property values. \*As advised by the owner. \*\*Property sold subject to contract.