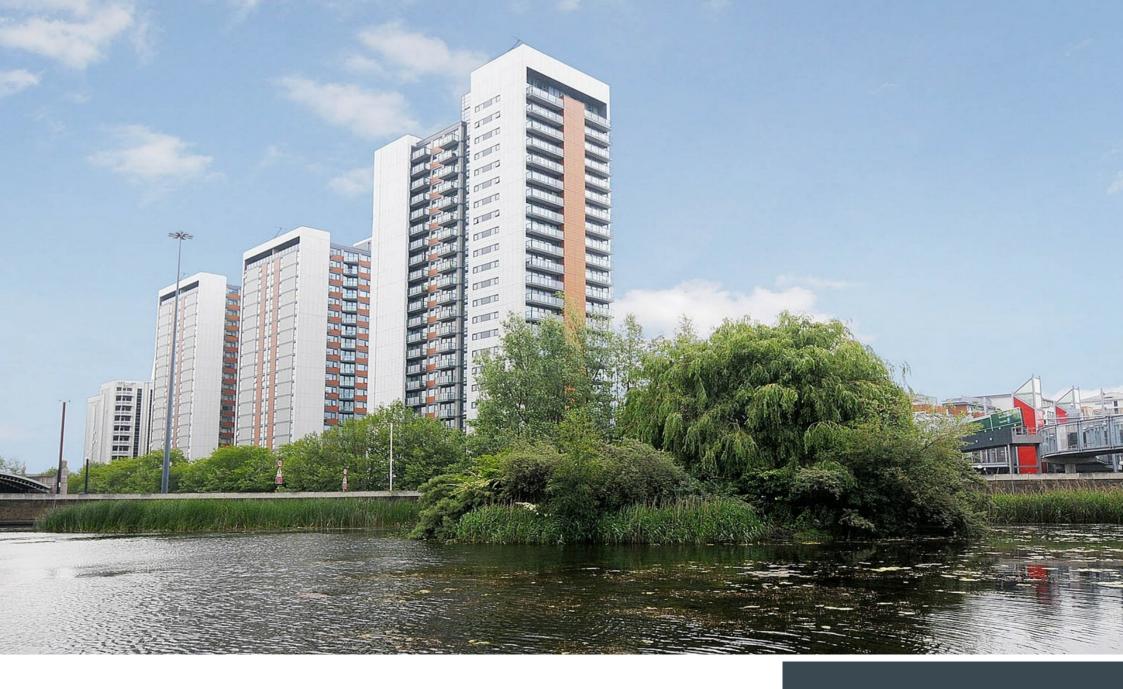

## ELEKTRON TOWER E14

A superb two-bedroom apartment, set in the popular Elektron Tower. This property is set on the nineteenth floor of this prestigious development offering uninterrupted views over the City and the River Thames. Presented in immaculate condition throughout the apartment comprises of a modern open plan kitchen-lounge, two large double bedrooms, en-suite to the master and a stylish family bathroom. Furthering ample storage space, 24-hour concierge and leisure facilities. This property is located within easy reach of East India Dock DLR station, offering access to Canary Wharf and the City.