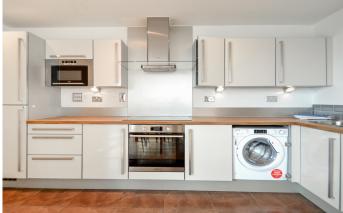

## ELEKTRON TOWER E14

A superb two-bedroom apartment, set in the popular Elektron Tower. This property is set on the nineteenth floor of this prestigious development offering uninterrupted views over the City and the River Thames. Presented in immaculate condition throughout the apartment comprises of a modern open plan kitchen-lounge, two large double bedrooms, en-suite to the master and a stylish family bathroom. Furthering ample storage space, 24-hour concierge and leisure facilities. This property is located within easy reach of East India Dock DLR station, offering access to Canary Wharf and the City.