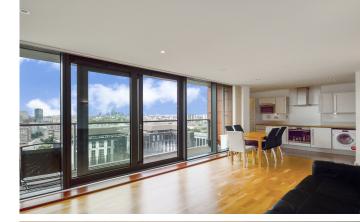

## ELEKTRON TOWER E14

A superb two-bedroom apartment, set in the popular Elektron Tower. This property is set on the nineteenth floor of this prestigious development offering uninterrupted views over the City and the River Thames. Presented in immaculate condition throughout the apartment comprises of a modern open plan kitchen-lounge, two large double bedrooms, en-suite to the master and a stylish family bathroom. Furthering ample storage space, 24-hour concierge and leisure facilities. This property is located within easy reach of East India Dock DLR station, offering access to Canary Wharf and the City.