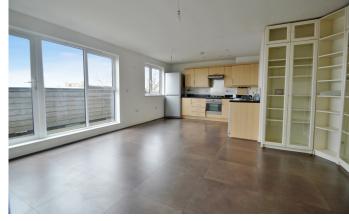

## CHAMPION HOUSE SE7

A spectacular one bedroom apartment set on the top floor of this newly built development. The apartment is ideally situated for Charlton Mainline station and other transport modes. The wonderful green space of Greenwich Park is within easy access, as is the selection of trendy eateries and shops that Blackheath Village encompasses. Champion House comprises of an open plan lounge with a fitted kitchen; allowing direct access to a superb wraparound balcony, a large master bedroom and a modern three piece bathroom. Benefits include gas central heating and wooden flooring.