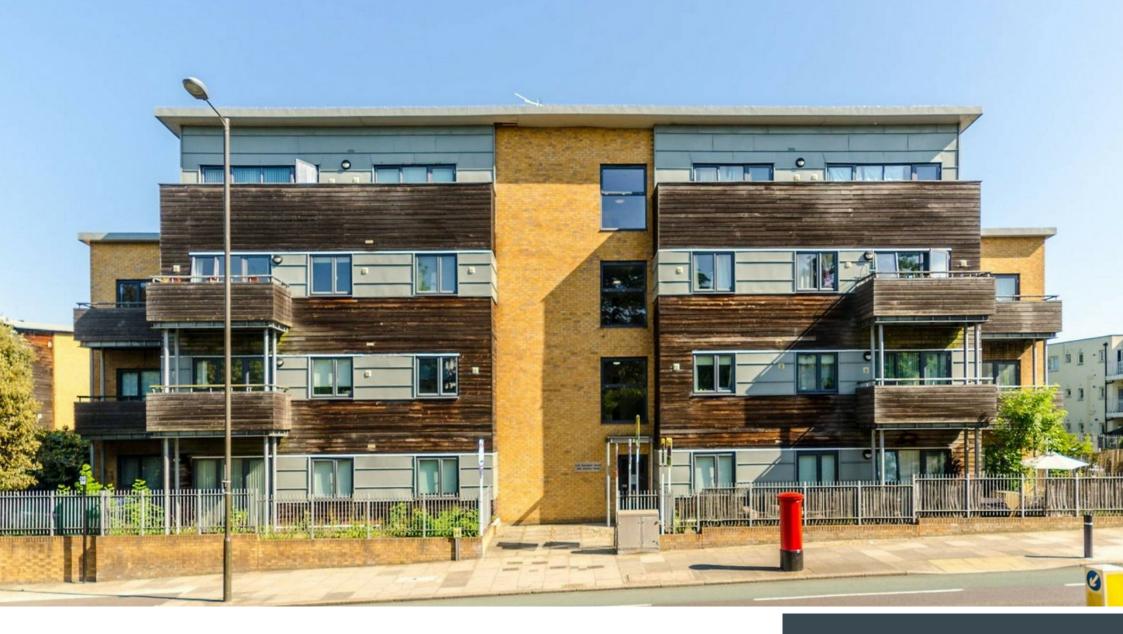

## CHAMPION HOUSE SE7

A spectacular one bedroom apartment set on the top floor of this newly built development. The apartment is ideally situated for Charlton Mainline station and other transport modes. The wonderful green space of Greenwich Park is within easy access, as is the selection of trendy eateries and shops that Blackheath Village encompasses. Champion House comprises of an open plan lounge with a fitted kitchen; allowing direct access to a superb wraparound balcony, a large master bedroom and a modern three piece bathroom. Benefits include gas central heating and wooden flooring.