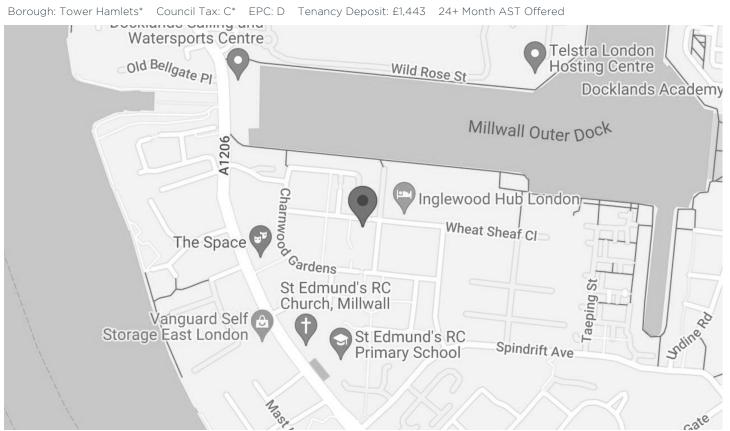

## RINGWOOD GARDENS E14

Situated on the top floor of this modern development is this stylish one bedroom apartment. Ringwood Gardens is ideally located close to Millwall Dock enjoying a peaceful setting. The property consists of a spacious lounge, separate newly fitted kitchen, large double bedroom and a modern family bathroom. This property also benefits from a secure entry phone system and off street parking. Well presented throughout and close to Mudchute DLR station, this property is also perfectly positioned for the Canary Wharf complex offering a plethora of restaurants, bars and amenities.