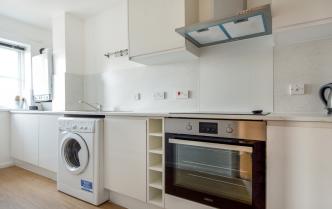

## JASMIN LODGE SE16

A recently refurbished, two bedroom apartment set on the top floor of this wonderful development. This property comprises of a bright and spacious reception room that boasts a Juliette balcony, a fully fitted kitchen, two double bedrooms and a modern three piece bathroom suite. Further benefits include; allocated parking, gas central heating and double glazing. Jasmine lodge offers very good transport links, approximately located 0.4 miles to South Bermondsey station, which offers direct links into London Bridge and the City. Early Viewings recommended.