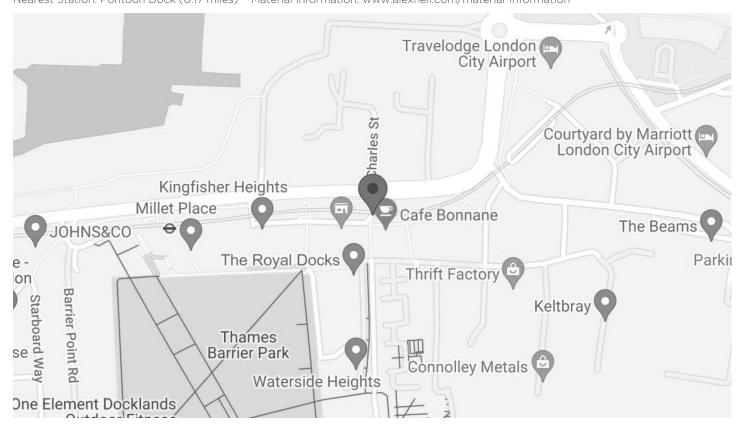

Borough: Newham\* Council Tax: C\* EPC: C Tenancy Deposit: £1,443 24+ Month AST Offered Nearest Station: Pontoon Dock (0.17 miles) Material Information: www.alexneil.com/material-information

t: 020 8075 9039 e: lettings@alexneil.com