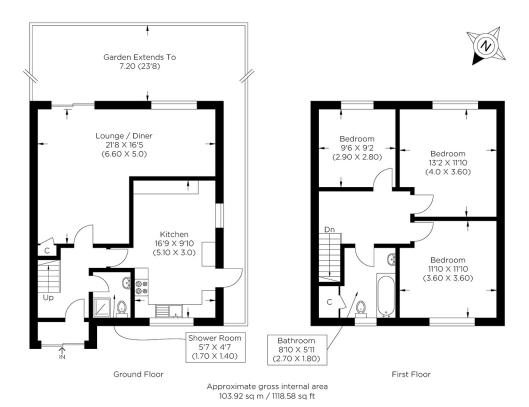

## ALEXIS STREET SE16

A beautifully presented three bedroom semi-detached house. Internally comprising a large lounge, separate modern kitchen/diner with integrated appliances, three large bedrooms, a family bathroom and a downstairs cloakroom. Benefits include a private rear garden and front driveway. This property is ideally positioned for Bermondsey station providing excellent transport links to central London and copious local amenities. It is also within the catchment of several highly regarded schools. This spectacular property would make an ideal family home. Viewing highly recommended.