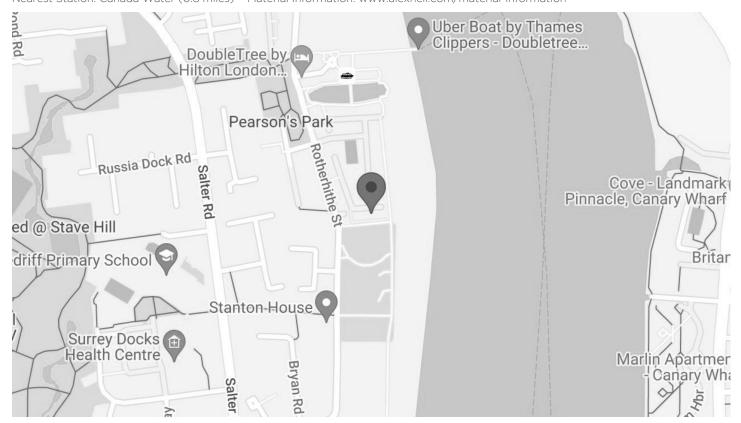

## TIVOLI COURT SE16

Tivoli Court forms part of highly sought-after Lawrence Wharf and this one-bedroom apartment is presented in excellent decorative condition with many positives. The accommodation comprises a bright and spacious reception room with park and river views, a modern kitchen with built in appliances, good sized double bedroom, and a modern bathroom. There is a private balcony orientated toward the development tennis court and The City. Lawrence Wharf is well placed with excellent transport links including ferries from Doubletree Docklands Pier, and Canada Water is a just over a mile away.

Borough: Southwark\* Council Tax: E\* EPC: TBA Tenancy Deposit: £1,558 24+ Month AST Offered Nearest Station: Canada Water (0.8 miles) Material Information: www.alexneil.com/material-information

t: 020 8075 9039 e: lettings@alexneil.com