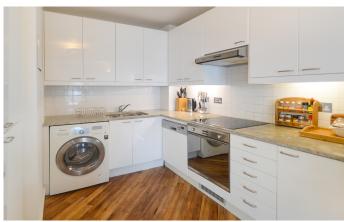

## CASCADES TOWER E14

Set on the sixteenth floor is this two bedroom apartment, offering breathtaking views over the River Thames and the City Skyline from every room. This stylish apartment comprises of an open plan living area with a private balcony, modern gloss white kitchen with stone worktops, a spacious master bedroom with a walk-in wardrobe and chic en-suite bathroom, a further double bedroom and shower room. Cascades Tower is fantastically positioned for the vast selection of trendy shops, bars and eateries and of course the business district. This property must be seen.