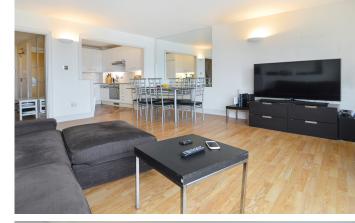

## CASCADES TOWER E14

Set on the sixteenth floor is this two bedroom apartment, offering breathtaking views over the River Thames and the City Skyline from every room. This stylish apartment comprises of an open plan living area with a private balcony, modern gloss white kitchen with stone worktops, a spacious master bedroom with a walk-in wardrobe and chic en-suite bathroom, a further double bedroom and shower room. Cascades Tower is fantastically positioned for the vast selection of trendy shops, bars and eateries and of course the business district. This property must be seen.