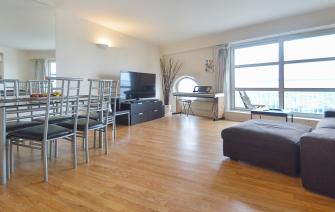

## CASCADES TOWER E14

Set on the sixteenth floor is this two bedroom apartment, offering breathtaking views over the River Thames and the City Skyline from every room. This stylish apartment comprises of an open plan living area with a private balcony, modern gloss white kitchen with stone worktops, a spacious master bedroom with a walk-in wardrobe and chic en-suite bathroom, a further double bedroom and shower room. Cascades Tower is fantastically positioned for the vast selection of trendy shops, bars and eateries and of course the business district. This property must be seen.