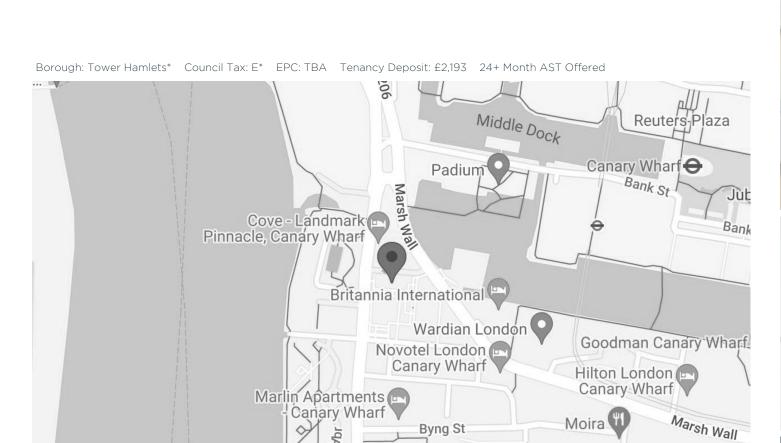

## LANDMARK WEST TOWER E14

Located on the seventh floor of this prestigious development in the heart of Canary Wharf, is this spacious two double bedroom apartment. Offering spectacular panoramic views of London from the dual aspect, floor to ceiling windows. Boasting a large open-plan kitchen/reception room with access to a large balcony, two large bedrooms (master with en-suite) and a modern family bathroom. Also offering a 24 hour concierge service. The position of this luxurious apartment is idyllic, enjoying close proximity to the wealth of restaurants, bars and shops alongside the business district.