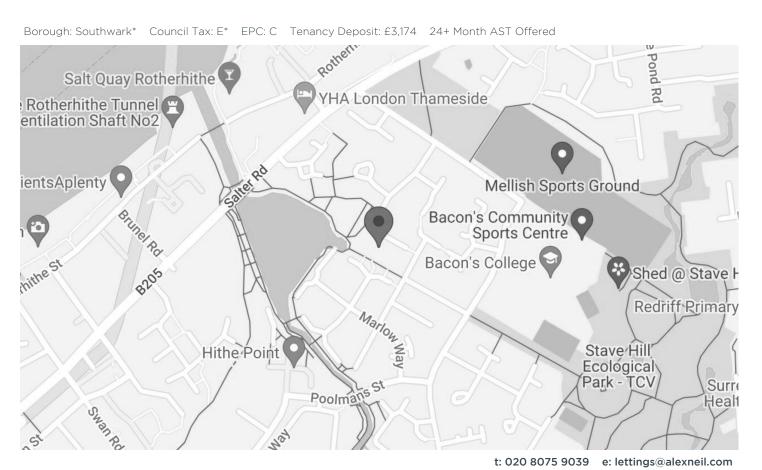

## GUNWHALE CLOSE SE16

A well proportioned five bedroom Town House, offered with a HMO Licence. Comprising a large kitchen-dining room with integrated appliances, separate living room, four large double bedrooms and three refurbished family bathrooms. This larger than average property benefits from gas central heating, fantastic storage space, a low maintenance rear garden, gated front drive and additional parking options on the road. This property is close to both Canada Water and Surrey Quays stations providing fantastic travel connections. Viewing recommended.