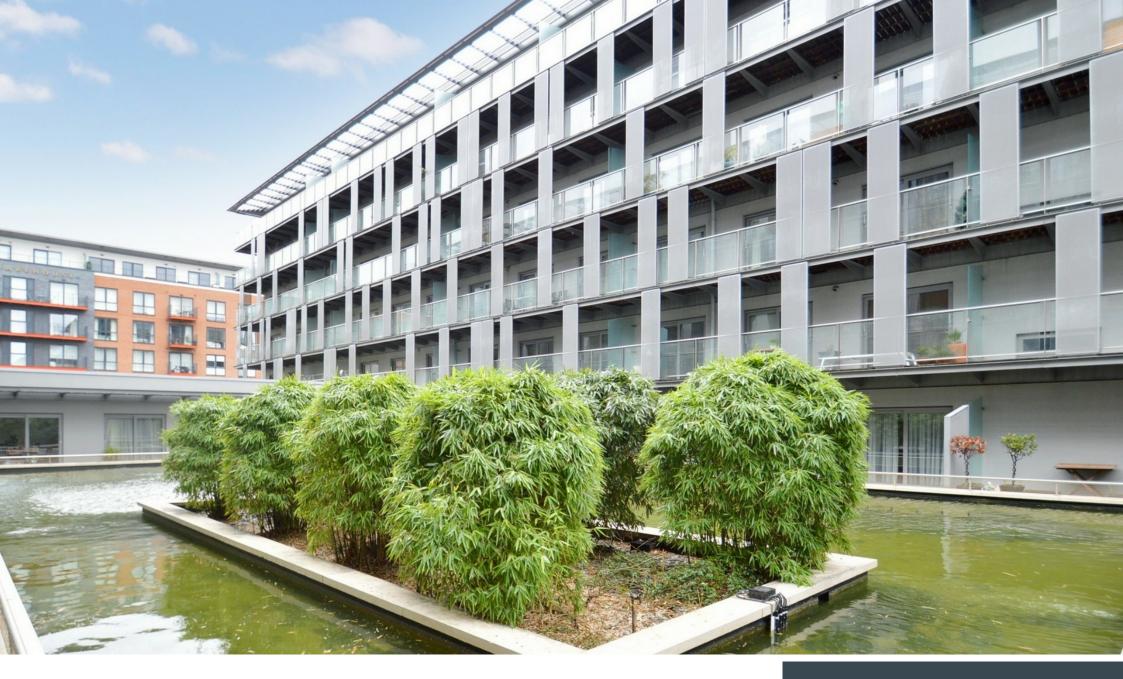

## WEST CARRIAGE HOUSE SE18

A stunning three bedroom apartment located in the prestigious Royal Arsenal Development, convenient for both the DLR and the Thames Clipper. The accommodation is arranged over two floors and is complimented with modern decor throughout. This generously proportioned apartment comprises of a large lounge which is open plan to the stylish kitchen boasting integrated appliances, three large bedrooms, a family bathroom and an en-suite shower room. Benefits include a private terrace, parking, residents' gymnasium and 24-hour concierge. Viewing highly recommended.