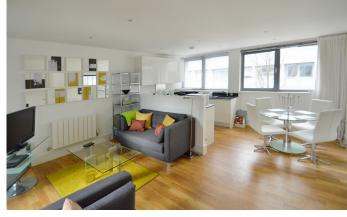

## WEST CARRIAGE HOUSE SE18

A stunning three bedroom apartment located in the prestigious Royal Arsenal Development, convenient for both the DLR and the Thames Clipper. The accommodation is arranged over two floors and is complimented with modern decor throughout. This generously proportioned apartment comprises of a large lounge which is open plan to the stylish kitchen boasting integrated appliances, three large bedrooms, a family bathroom and an en-suite shower room. Benefits include a private terrace, parking, residents' gymnasium and 24-hour concierge. Viewing highly recommended.