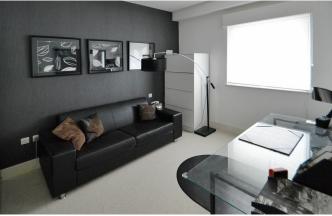

## WEST CARRIAGE HOUSE SE18

A stunning three bedroom apartment located in the prestigious Royal Arsenal Development, convenient for both the DLR and the Thames Clipper. The accommodation is arranged over two floors and is complimented with modern decor throughout. This generously proportioned apartment comprises of a large lounge which is open plan to the stylish kitchen boasting integrated appliances, three large bedrooms, a family bathroom and an en-suite shower room. Benefits include a private terrace, parking, residents' gymnasium and 24-hour concierge. Viewing highly recommended.