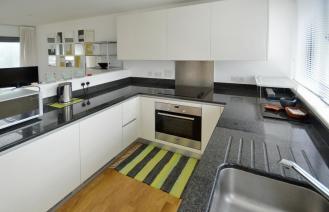

## WEST CARRIAGE HOUSE SE18

A stunning three bedroom apartment located in the prestigious Royal Arsenal Development, convenient for both the DLR and the Thames Clipper. The accommodation is arranged over two floors and is complimented with modern decor throughout. This generously proportioned apartment comprises of a large lounge which is open plan to the stylish kitchen boasting integrated appliances, three large bedrooms, a family bathroom and an en-suite shower room. Benefits include a private terrace, parking, residents' gymnasium and 24-hour concierge. Viewing highly recommended.