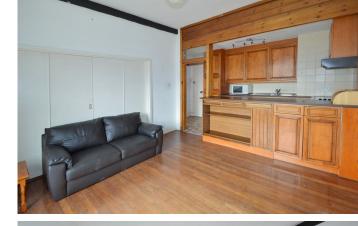

## FORESHORE SE8

A large one bedroom apartment, set in a highly desirable Georgian Riverside Development. This superb property is Ideally located on the bank of the Thames and provides excellent transport links. The apartment comprises of a large reception room with an open plan kitchen with a breakfast bar and integrated appliances, generous master bedroom and a modern three-piece bathroom. Benefiting from high ceilings, sash windows and access to the communal gardens. Foreshore boasts excellent travel connections by way of the Thames Clipper boat service and Deptford Mainline Station.