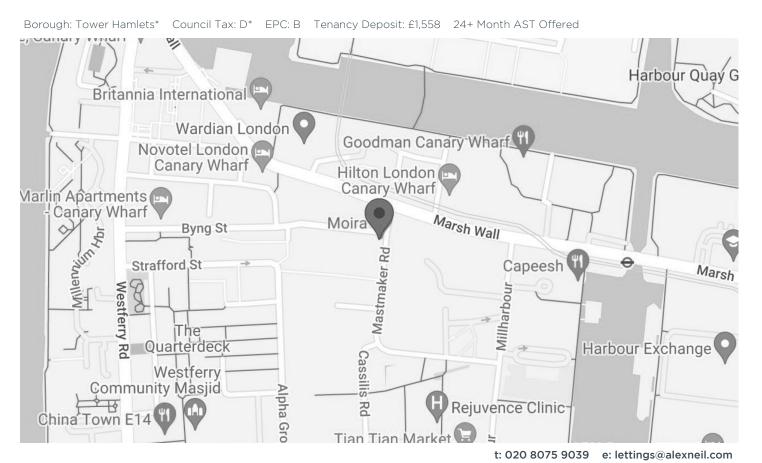

## PHOENIX HEIGHTS EAST E14

A large one bedroom apartment enviably situated in this popular building. Phoenix Heights East is placed in a superb location in the heart of Canary Wharf and all it's trendy shops, restaurants and bars. Set on the first floor, this modern apartment comprises of a spacious kitchen/diner with integrated appliances, large and airy living room, substantial master bedroom and a stylish three piece bathroom. The property also benefits from a large private balcony and is bathed in natural light throughout. Perfectly positioned for the DLR and Jubilee Line should you wish to travel around London.