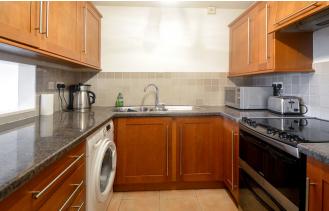

## WEALD CLOSE SE16

A surprisingly large two bedroom apartment, situated in the ever popular Weald Close. This second floor property is presented in excellent condition and internally comprises; a large lounge, a separate fully fitted kitchen with integrated appliances, two large double bedrooms and a modern three -piece bathroom. This spacious apartment further benefits from good storage space, allocated parking and secure entry. Weald Close is ideally situated for South Bermondsey Station offering excellent travel connections and it's convenient location allows easy access to a wealth of amenities.