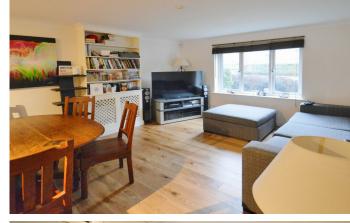

## SHEPPARD DRIVE SE16

A stunning two bedroom apartment, situated in the ever-popular Sheppard Drive. This surprisingly large, ground floor property is presented in immaculate condition throughout and internally comprises an open plan lounge with a comprehensive fully fitted kitchen, two double bedrooms and a stunning family bathroom. Benefiting from residents parking and communal gardens. Ideally placed for South Bermondsey Station providing excellent transport links and a range of local amenities. An early internal inspection is highly recommended.