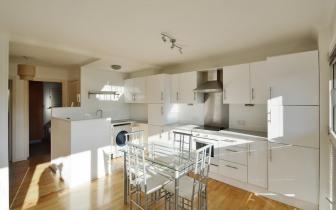

## TIVOLI COURT SE16

A modern two bedroom Riverside apartment, situated in the highly desirable Lawrence Wharf. Tivoli Court is presented in good condition throughout and comprises of a large open plan lounge with a fully fitted kitchen and expansive windows affording an abundance of natural light, a generous double bedroom, a single bedroom and a three-piece family bathroom. Benefiting from a tennis court and two balconies presenting stunning views over the City Skyline. Ideally placed for fantastic transport links including the River Bus, providing easy access to Canary Wharf. An early viewing is recommended.