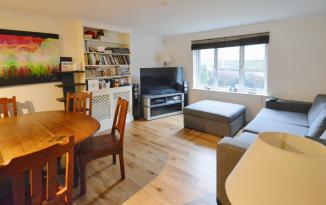

## SHEPPARD DRIVE SE16

A stunning two bedroom apartment, situated in the ever-popular Sheppard Drive. This surprisingly large, ground floor property is presented in immaculate condition throughout and internally comprises; an open plan lounge with a comprehensive fully fitted kitchen, two double bedrooms and a stunning family bathroom. Benefiting from residents parking and communal gardens. Ideally placed for South Bermondsey Station providing excellent transport links and a range of local amenities. An early internal inspection is highly recommended.