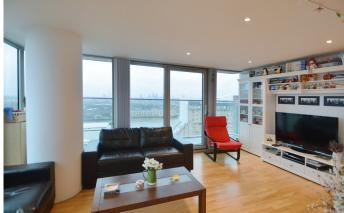

## LANDMARK WEST TOWER E14

Located on the nineteenth floor of this prestigious development in the heart of Canary Wharf, is this spacious two double bedroom apartment. Offering spectacular panoramic views of London from the dual aspect, south-west facing floor to ceiling windows. Boasting a large open-plan kitchen/reception with access to a large balcony, two large bedrooms (master with en-suite) and a modern family bathroom. Also offering a 24 hour concierge. The position of this luxurious apartment is idyllic, enjoying close proximity to the wealth of restaurants, bars and shops alongside the business district.