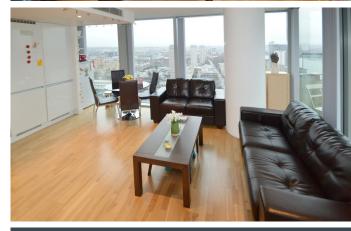

## LANDMARK WEST TOWER E14

Located on the nineteenth floor of this prestigious development in the heart of Canary Wharf, is this spacious two double bedroom apartment. Offering spectacular panoramic views of London from the dual aspect, south-west facing floor to ceiling windows. Boasting a large open-plan kitchen/reception with access to a large balcony, two large bedrooms (master with en-suite) and a modern family bathroom. Also offering a 24 hour concierge. The position of this luxurious apartment is idyllic, enjoying close proximity to the wealth of restaurants, bars and shops alongside the business district.