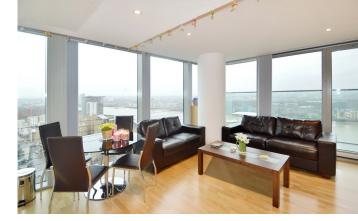

## LANDMARK WEST TOWER E14

Located on the nineteenth floor of this prestigious development in the heart of Canary Wharf, is this spacious two double bedroom apartment. Offering spectacular panoramic views of London from the dual aspect, south-west facing floor to ceiling windows. Boasting a large open-plan kitchen/reception with access to a large balcony, two large bedrooms (master with en-suite) and a modern family bathroom. Also offering a 24 hour concierge. The position of this luxurious apartment is idyllic, enjoying close proximity to the wealth of restaurants, bars and shops alongside the business district.