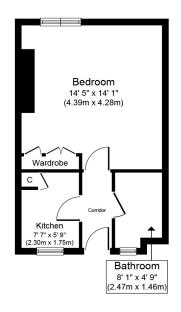

Borough: Tower Hamlets\* Council Tax: A\* EPC: D Tenancy Deposit: £1,327 24+ Month AST Offered Nearest Station: Westferry (0.47 miles) Material Information: www.alexneil.com/material-information

Approximate Floor Area 312 sq. ft. (29.0 sq. m.)