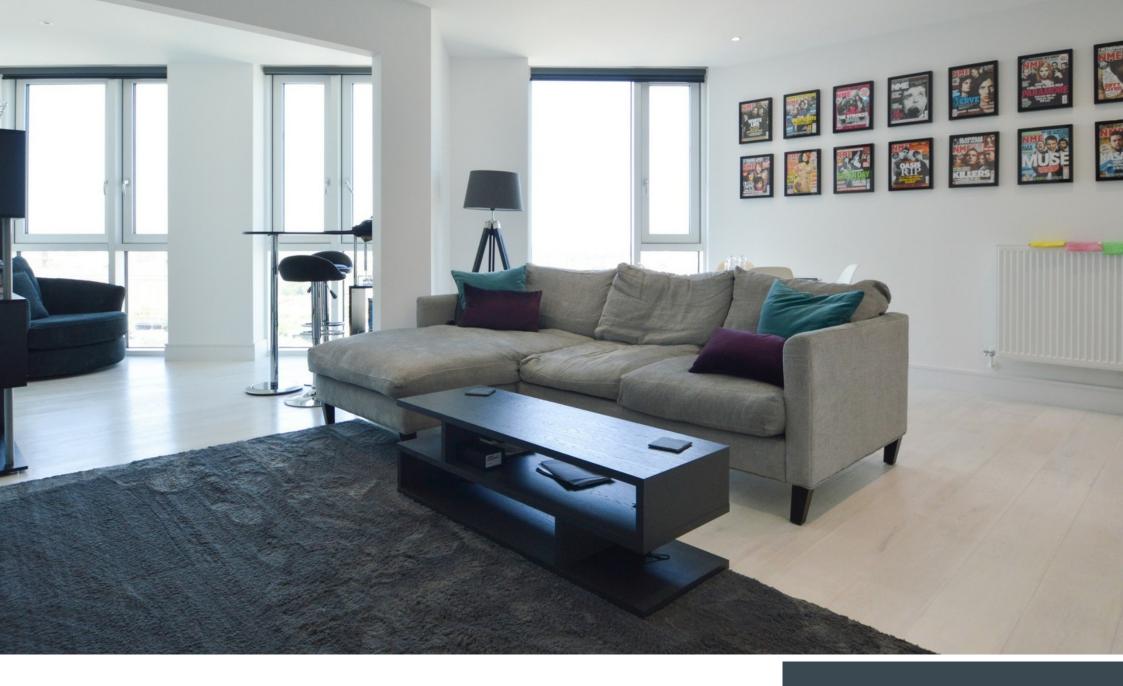

## SKY VIEW TOWER E15

A stunning newly built apartment, set in Sky View Tower. This stylish apartment is set on the sixteenth floor and boasts breath-taking views over London. Sky View Tower will offer the best of contemporary living to East London. The accommodation comprises an open-plan lounge with large windows allowing the light to flood in, a chic fitted kitchen, two large bedrooms (master with an en-suite), a modern three-piece bathroom and a winter-garden/study room. Occupying a great location with easy access to Pudding Mill Lane and Bromley-By-Bow Stations enabling a choice for your travels around London.