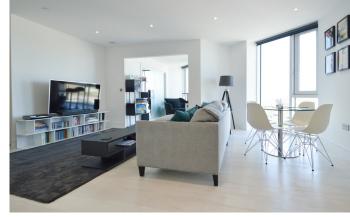

## SKY VIEW TOWER E15

A stunning newly built apartment, set in Sky View Tower. This stylish apartment is set on the sixteenth floor and boasts breath-taking views over London. Sky View Tower will offer the best of contemporary living to East London. The accommodation comprises an open-plan lounge with large windows allowing the light to flood in, a chic fitted kitchen, two large bedrooms (master with an en-suite), a modern three-piece bathroom and a winter-garden/study room. Occupying a great location with easy access to Pudding Mill Lane and Bromley-By-Bow Stations enabling a choice for your travels around London.