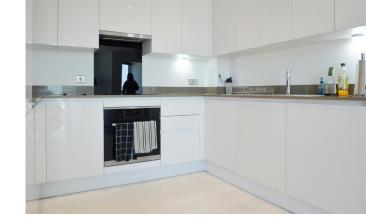

## SKY VIEW TOWER E15

A stunning newly built apartment, set in Sky View Tower. This stylish apartment is set on the sixteenth floor and boasts breath-taking views over London. Sky View Tower will offer the best of contemporary living to East London. The accommodation comprises an open-plan lounge with large windows allowing the light to flood in, a chic fitted kitchen, two large bedrooms (master with an en-suite), a modern three-piece bathroom and a winter-garden/study room. Occupying a great location with easy access to Pudding Mill Lane and Bromley-By-Bow Stations enabling a choice for your travels around London.