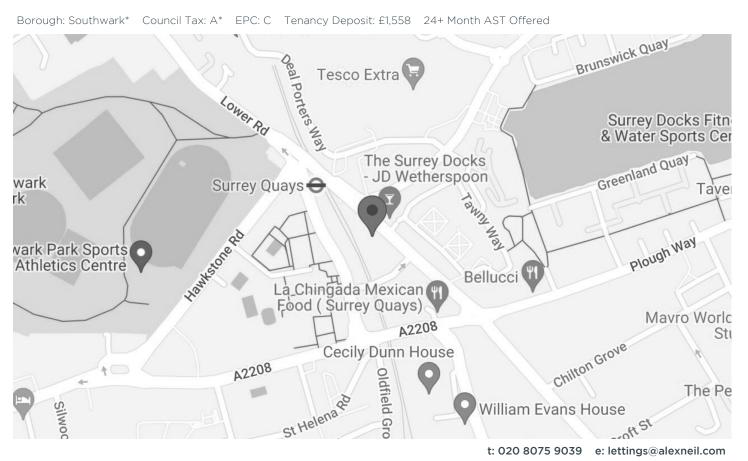

## LOWER ROAD SE16

A newly refurbished two bedroom top floor apartment situated in the heart of Surrey Quays. Lower Road is conveniently located just a few moments from the train station, shopping centre and twenty four hour Tesco. There are also a vast array of restaurants and eateries within the vicinity of this modern apartment. Internally the property comprises of a spacious open plan lounge with brand new fitted kitchen, two bedrooms and a modern three-piece family bathroom. Furthering storage space, secure entry, and gas central heating. Viewing recommended to avoid disappointment.