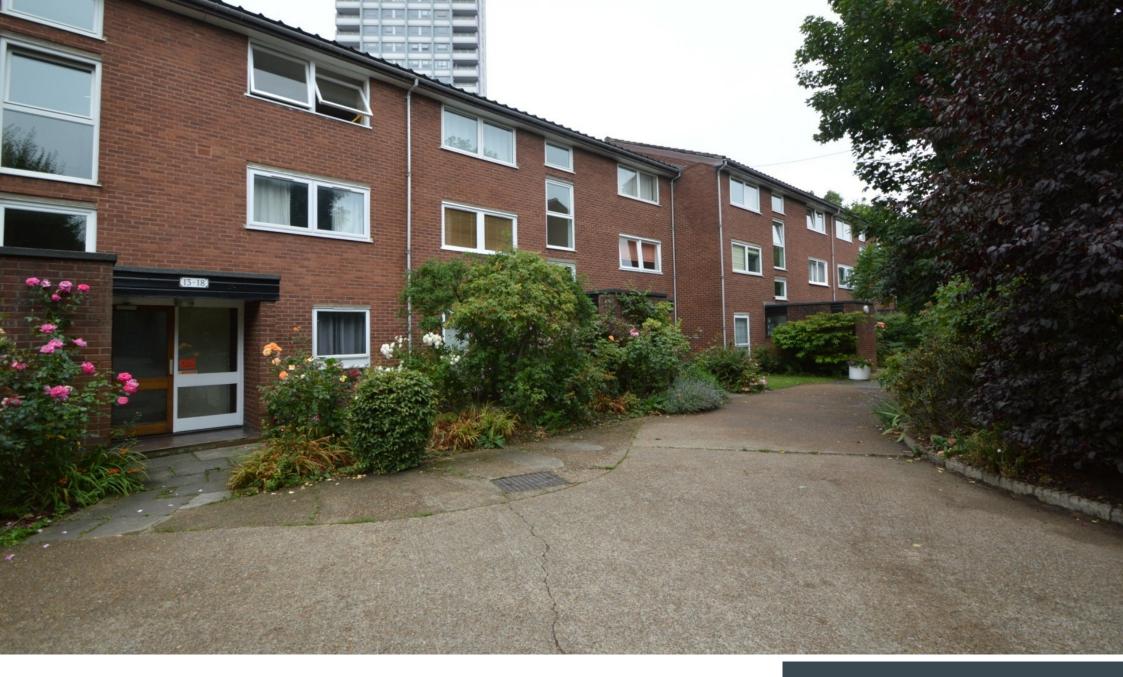

## REGENT SQUARE E3

Located within a gated Development, is this spacious one bedroom, furnished apartment. This newly refurbished property offers a fully fitted kitchen, large separate lounge, a good size double bedroom and a modern three piece bathroom. Also benefiting from an allocated parking space, excellent storage space and communal gardens. Whilst enjoying tranquil surroundings, this apartment is fantastically located for Bow Church and Bow Road stations, and regular bus services enabling commuters a selection of travel options. Regent Square also boasts an array of local amenities within close proximity.