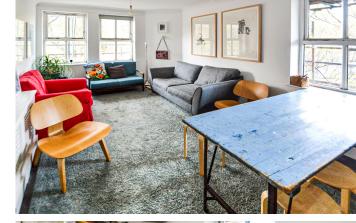

## CADOGAN TERRACE E9

Situated opposite Victoria Park, is this large one bedroom apartment. Offering a generous reception room with fabulous views across the park, separate fitted kitchen, master bedroom with built in wardrobes and a modern bathroom. The property is presented in spectacular condition and boasts a communal garden and a parking space. Cadogan Terrace is superbly located for Hackney Wick Station and accessible to numerous bus routes. Combining the proximity to the stunning green spaces, excellent transport links and vast selection of local amenities, this apartment will not remain available for long.