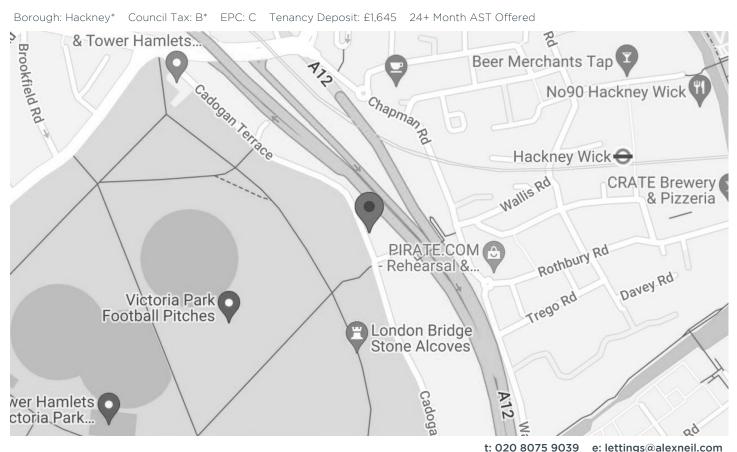

## CADOGAN TERRACE E9

Situated opposite Victoria Park, is this large one bedroom apartment. Offering a generous reception room with fabulous views across the park, separate fitted kitchen, master bedroom with built in wardrobes and a modern bathroom. The property is presented in spectacular condition and boasts a communal garden and a parking space. Cadogan Terrace is superbly located for Hackney Wick Station and accessible to numerous bus routes. Combining the proximity to the stunning green spaces, excellent transport links and vast selection of local amenities, this apartment will not remain available for long.