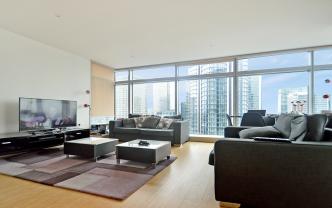

## PAN PENINSULA E14

A spectacular two bedroom apartment situated on the thirteenth floor in the iconic Pan Peninsula Building. The property is finished to an exceptionally high standard throughout and brags a spacious lounge with wooden floors, a fully equipped state of the art kitchen, two double bedrooms of which the master with an ensuite and a cutting edge family bathroom. Featuring floor to ceiling windows with stunning panoramic views, a resident's health spa, residents gymnasium, cinema room, 24 hour concierge and a famous rooftop cocktail bar. Viewing highly recommended.