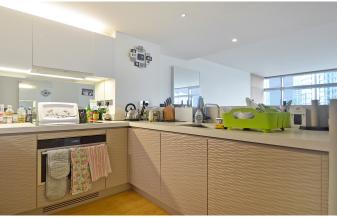

## PAN PENINSULA E14

A spectacular two bedroom apartment situated on the thirteenth floor in the iconic Pan Peninsula Building. The property is finished to an exceptionally high standard throughout and brags a spacious lounge with wooden floors, a fully equipped state of the art kitchen, two double bedrooms of which the master with an ensuite and a cutting edge family bathroom. Featuring floor to ceiling windows with stunning panoramic views, a resident's health spa, residents gymnasium, cinema room, 24 hour concierge and a famous rooftop cocktail bar. Viewing highly recommended.