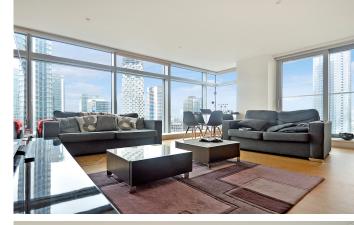

## PAN PENINSULA E14

A spectacular two bedroom apartment situated on the thirteenth floor in the iconic Pan Peninsula Building. The property is finished to an exceptionally high standard throughout and brags a spacious lounge with wooden floors, a fully equipped state of the art kitchen, two double bedrooms of which the master with an ensuite and a cutting edge family bathroom. Featuring floor to ceiling windows with stunning panoramic views, a resident's health spa, residents gymnasium, cinema room, 24 hour concierge and a famous rooftop cocktail bar. Viewing highly recommended.