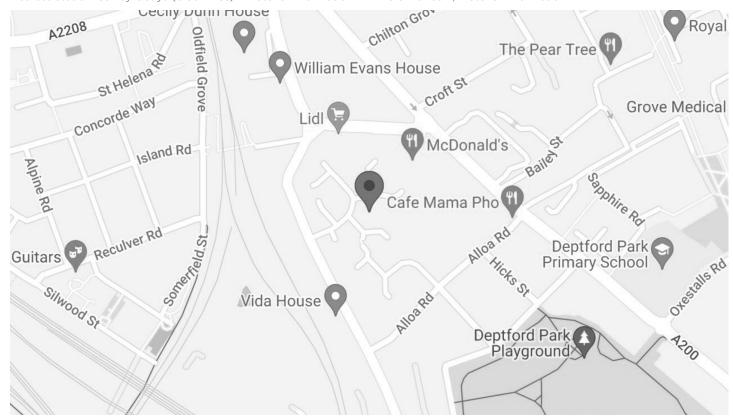

## ALEX NEIL

ESTATE AGENTS SINCE 1984

Borough: Lewisham\*Council Tax: C\*EPC: CTenancy Deposit: £1,64524+ Month AST OfferedNearest Station: Surrey Quays (0.36 miles)Material Information: www.alexneil.com/material-information