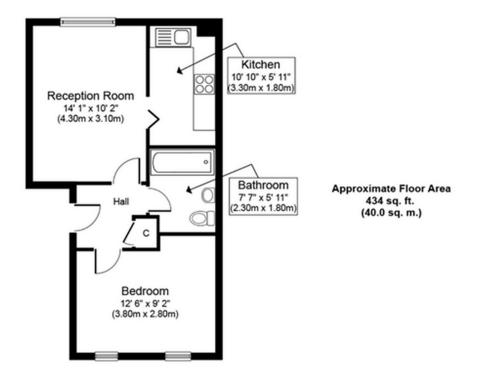

## RINGWOOD GARDENS E14

Located within a sought-after development, is this spacious one bedroom top floor apartment. The property is presented in fantastic condition throughout and comprises of a large lounge, fully fitted kitchen with integrated appliances, a master bedroom and a modern white three piece bathroom suite. Benefits include loft access and and additional storage space and allocated parking. Ringwood Gardens is a purpose built development, located within close proximity to Mudchute DLR station providing great transport links. Viewing highly recommended to avoid disappointment.