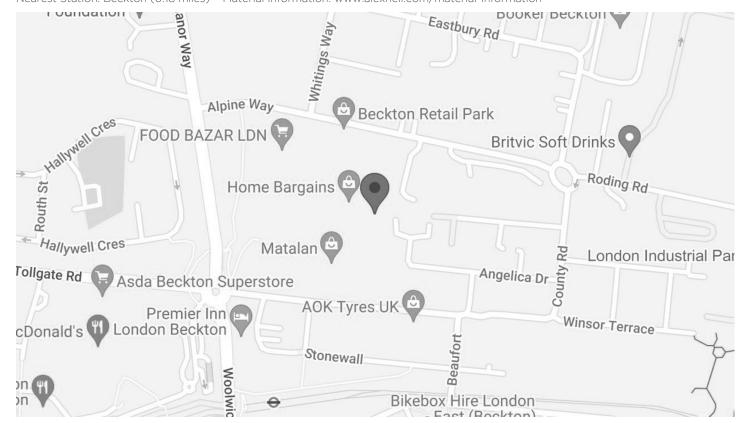

Borough: Newham\* Council Tax: C\* EPC: C Tenancy Deposit: £1,500 24+ Month AST Offered Nearest Station: Beckton (0.18 miles) Material Information: www.alexneil.com/material-information

t: 020 8075 9039 e: lettings@alexneil.com