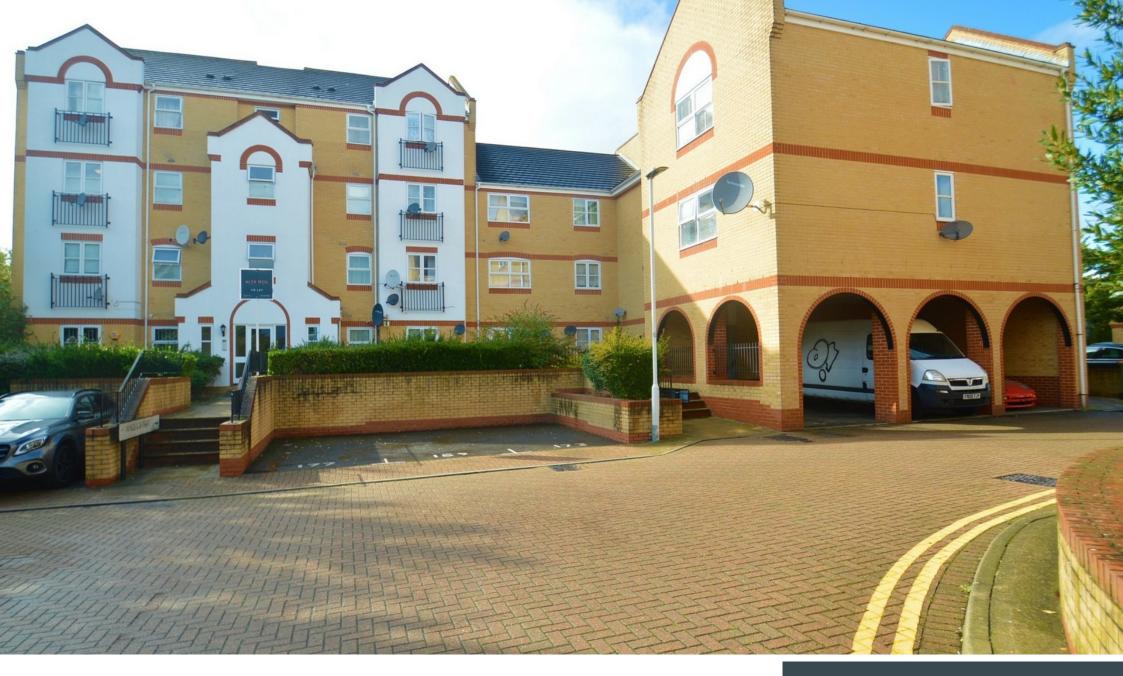

ANGELICA DRIVE E6

2 bedroom apartment

## ANGELICA DRIVE E6

A beautifully presented two bedroom apartment, set in the ever popular Angelica Drive which is ideally located a short walk to Beckton DLR Station. This modern apartment boasts plentiful living space and stylish decor. Featuring a large lounge and a separate contemporary fully fitted kitchen, two double bedrooms and a elegant three piece bathroom. Benefiting from storage and an allocated parking space. This fantastic property is set close to many local amenities including Beckton Park and the retail superstore. An early inspection is recommended to avoid missing this wonderful apartment.