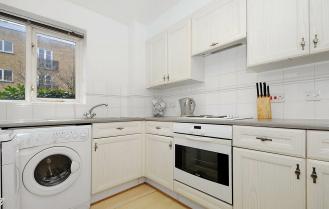

## LANGBOURNE PLACE E14

Situated moments from the Thames Clipper Service & Mudchute Park DLR, is this well-presented two-bedroom ground floor apartment. This beautifully presented property comprises a large living room, separate kitchen, double bedrooms, an en-suite and a modern family bathroom. Benefits include double glazing, wooden floors and secure parking. Langbourne Place is close to a plethora of shops and restaurants an offers quick access to the elite amenities of West India Docks and the surrounding area. Viewing highly recommended to avoid disappointment.