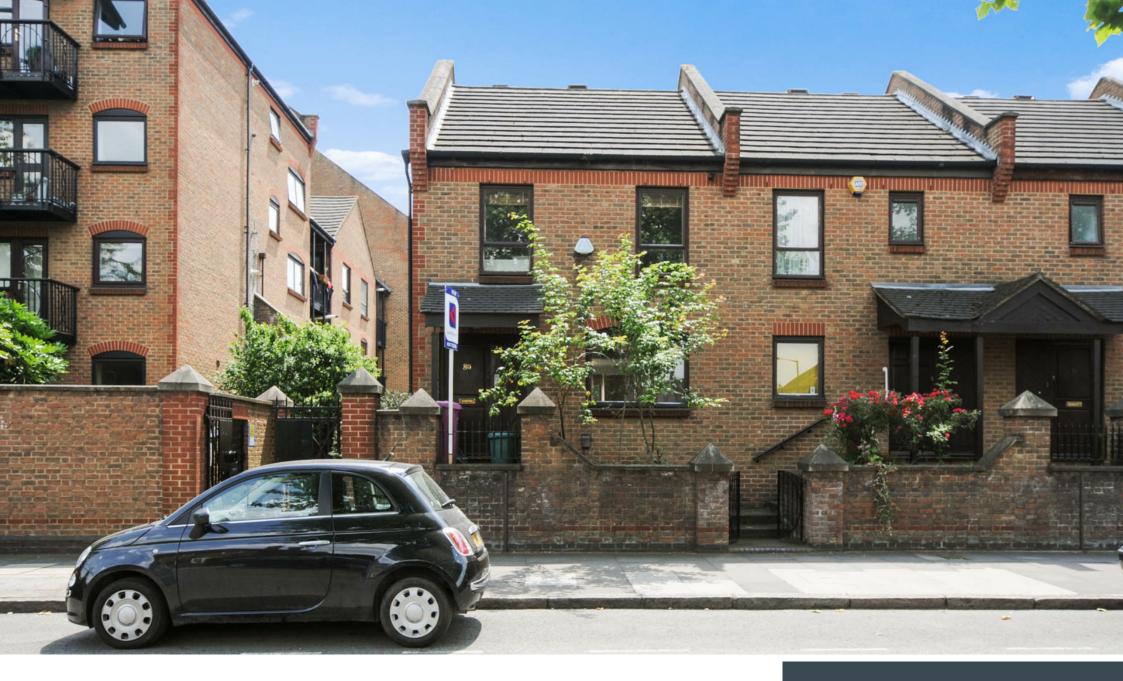

### MANCHESTER ROAD E14

This refurbished three bedroom end terrace house is situated in a convenient location in the southern end of the Isle of Dogs. The family accommodation comprises of an L-shaped lounge/dining room with wooden flooring, a modern fitted kitchen with built-in appliances. There are two double bedrooms, a further single bedroom and bathroom on the first floor. Landscaped front and rear gardens along with off road parking complete the property. The property's location is very convenient, Island Gardens DLR is close at hand as is the Greenwich Foot Tunnel.