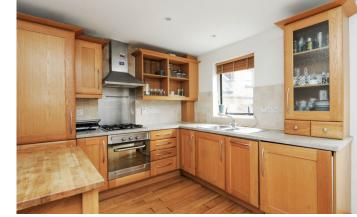

### MANCHESTER ROAD E14

This refurbished three bedroom end terrace house is situated in a convenient location in the southern end of the Isle of Dogs. The family accommodation comprises of an L-shaped lounge/dining room with wooden flooring, a modern fitted kitchen with built-in appliances. There are two double bedrooms, a further single bedroom and bathroom on the first floor. Landscaped front and rear gardens along with off road parking complete the property. The property's location is very convenient, Island Gardens DLR is close at hand as is the Greenwich Foot Tunnel.