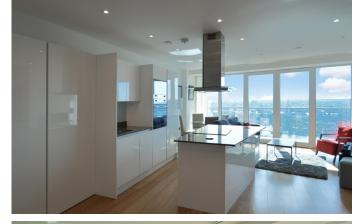

## ARENA TOWER E14

An exquisite one bedroom apartment, situated on the twenty-fourth floor of one of the newest and most attractive Developments in Canary Wharf. Internally comprising a large reception room which is immersed with natural light due to the extensive windows, a luxurious fully fitted kitchen with an island, a large master bedroom with built in wardrobes and a striking high-spec bathroom. Further benefits include a wraparound balcony with stunning views, concierge service, on site gymnasium and spa facilities. Arena Tower is perfectly positioned for the restaurants, bars and shops of Canary Wharf.