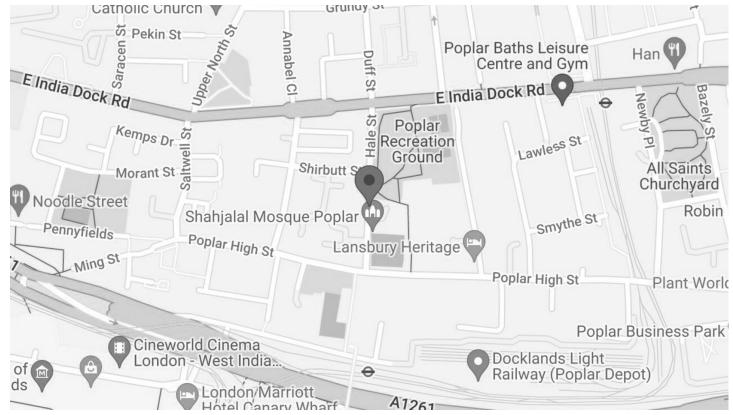

Borough: Tower Hamlets\* Council Tax: F\* EPC: TBA Tenancy Deposit: £2,424 24+ Month AST Offered Nearest Station: Poplar (0.14 miles) Material Information: www.alexneil.com/material-information

t: 020 8075 9039 e: lettings@alexneil.com