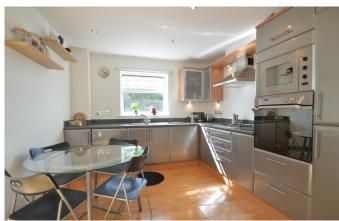

## WHITEHORSE APARTMENTS E14

Set on the second floor of this highly desirable building, is this one double bedroom apartment offering stunning City skyline views. Internally the property offers a spacious reception room/diner that boasts floor to ceiling windows and access to a private balcony, a semi-open plan fitted kitchen, master bedroom complete with storage and a modern three piece bathroom. Whitehorse Apartments is perfectly positioned for the plethora of amenities that Canary Wharf offers and a wealth of transport links allowing simple journeys across London. Viewing highly recommended.