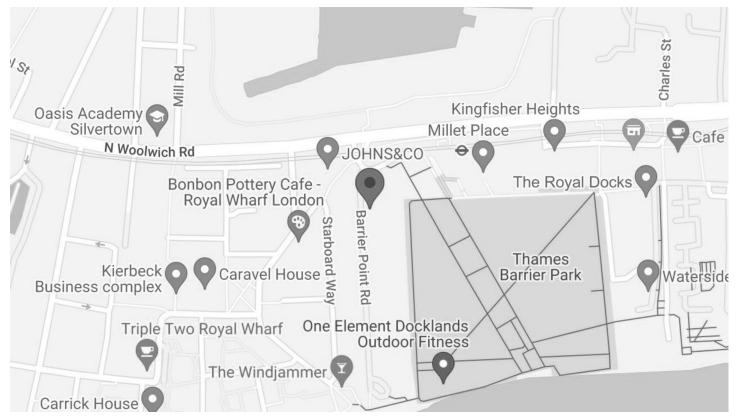

## BARRIER POINT ROAD E16

A modern one bedroom apartment, set in the desired Barrier Point Road. Exceptionally situated for enjoyment of Thames Barrier Park, the River promenade and the Royal Docks. Internally comprising a spacious lounge with large windows, modern fitted kitchen, large double bedroom and a stylish bathroom. This remarkable apartment features a balcony, allocated parking, concierge service, gym and spectacular views over the iconic Thames Barrier itself. Barrier Point Road has fantastic transport links by way of Pontoon Dock DLR Station.

Borough: Newham\* Council Tax: D\* EPC: E Tenancy Deposit: £1,587 24+ Month AST Offered

Nearest Station: Pontoon Dock (0.09 miles) Material Information: www.alexneil.com/material-information

t: 020 8075 9039 e: lettings@alexneil.com