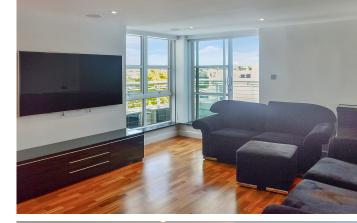

## BARRIER POINT ROAD E16

A modern one bedroom apartment, set in the desired Barrier Point Road. Exceptionally situated for enjoyment of Thames Barrier Park, the River promenade and the Royal Docks. Internally comprising a spacious lounge with large windows, modern fitted kitchen, large double bedroom and a stylish bathroom. This remarkable apartment features a balcony, allocated parking, concierge service, gym and spectacular views over the iconic Thames Barrier itself. Barrier Point Road has fantastic transport links by way of Pontoon Dock DLR Station.